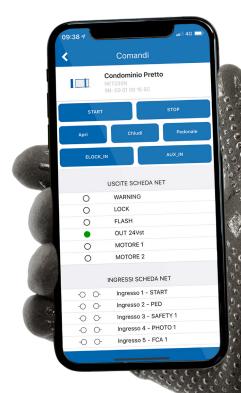

# **DEAinstaller**

DEAinstaller is the App dedicated to the **professional installer** and allows Installers to program and manage DEA automations on-site in a simple and intuitive way from their smart devices.

If you use it with the NET-NODE you can:

- ✓ keep a data backup of all installations
- ☑ easily adjust the parameters of control boards
- ✓ update the firmware
- ✓ program the maintenance
- ✓ manage or customise the remotes
- read technical manuals or have a look at the electrical connections
- control the **inputs** and **output** of the control boards
- ✓ control the automation with the App