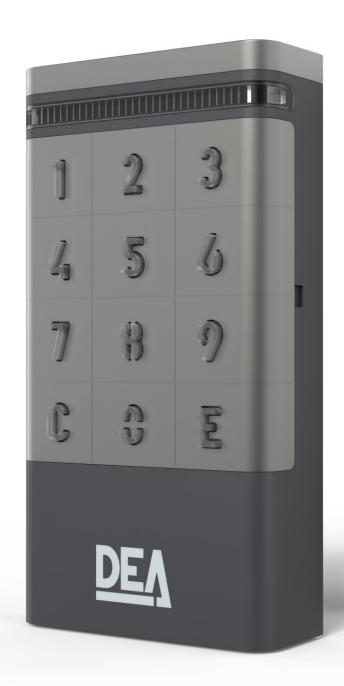

Digital radio keypad with 4 channels powered by batteries

Rolling Code, Dip Switch, D.A.R.T.

433,92 MHz

# **DIGIRAD/N**

## The new DEA keypad with batteries.

-20÷50 °C

433,92 MHz

Rolling Code Dip Switch D.A.R.T.

IP54

40m - 200m

4

200 g

max. 300 codes 2 - 8 digits

IK09

137x74x28 mm

With **batteries\***, perfect for installations where a cable power supply is not possible

#### Backlit buttons

Adjusting intensity and activation time