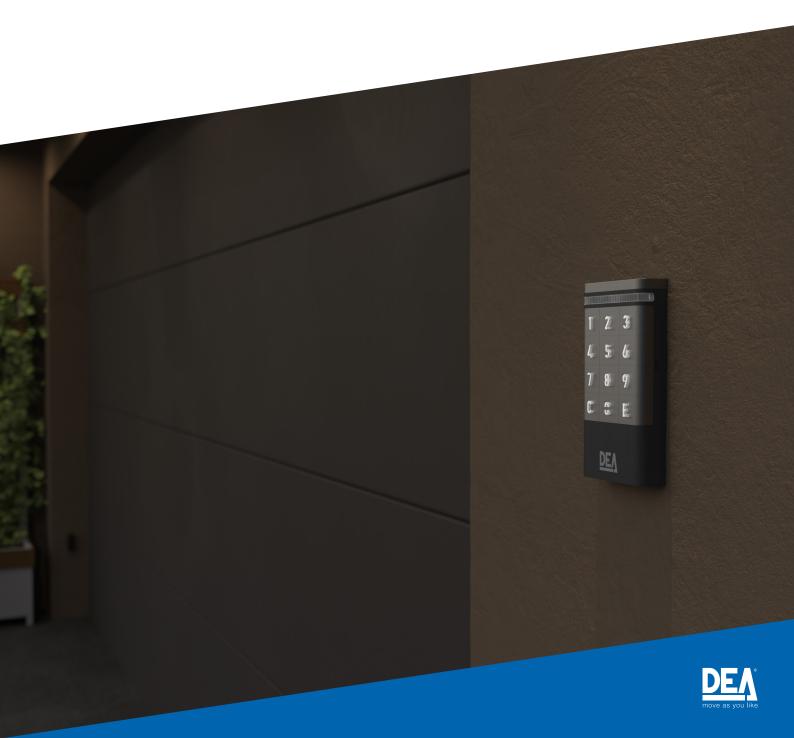

# **DIGIRAD/N**

## The new DEA keypad with batteries.

-20÷50 °C

433,92 MHz

Rolling Code Dip Switch D.A.R.T.

IP54

40m - 200m

4

200 g

max. 300 codes 2 - 8 digits

IK09

137x74x28 mm

With **batteries\***, perfect for installations where a cable power supply is not possible