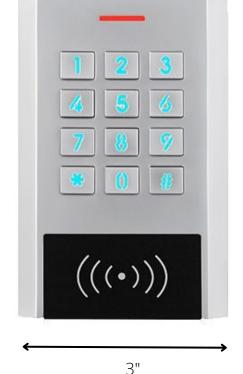

## Wiegand Single Gang Keypad with Card Reader

Our metal keypad with card reader can be operated as an outdoor backlit keypad reader, or it can convert to a fully-featured standalone controller, or standalone keypad.

## **FEATURES**

- Single Gang Mount
- Indoor or Outdoor
- Stand Alone or Wiegand
- Stand Alone 1000 users
- Pin Length 4-6 digits
- Built in Relay Latch or Pulse Mode
- HID 26-Bit & EM

4.5"

## SPECIFICATIONS

User capacity: 1000 (998 common, 2 panic) Operating voltage: 12-28 VAC/DC Radio technology: 125KHz Proximity Card Read range: 2-6 cm Relay: 1 (NO, NC, Common) Adjustable relay output time: 0-99 seconds Wiegand interface: Wiegand 26-37 bits Operating temperature: -40°F to 140°F Material: Zinc-alloy Dimensions: 4.5" x 3" x 7/8" Weight: 360 g